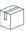

## Dimensions (cm)

| Measurements in cm  | One size |  |  |
|---------------------|----------|--|--|
| AU07 - Total width  | 50.00    |  |  |
| AU12 - Total height | 25.00    |  |  |
| AU17 - Total depth  | 25.00    |  |  |