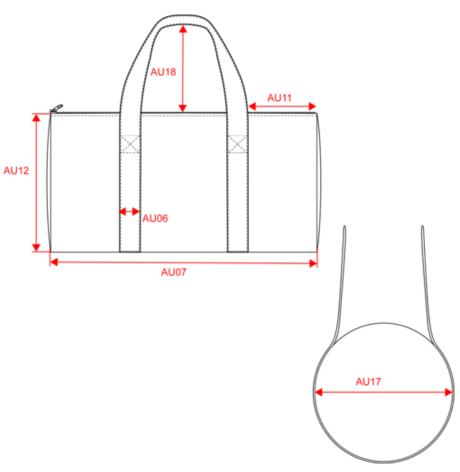

## Dimensions (cm)

| Measurements in cm  | One size |  |  |
|---------------------|----------|--|--|
| AU07 - Total width  | 50.00    |  |  |
| AU12 - Total height | 25.00    |  |  |
| AU17 - Total depth  | 25.00    |  |  |